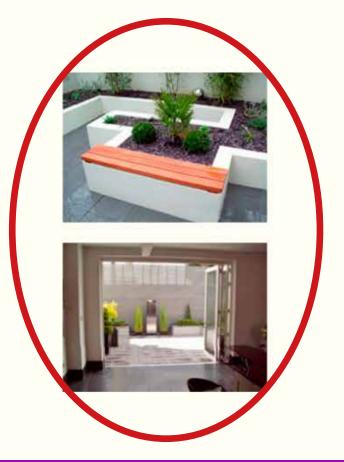

## "It would have been nice with some pictures under testimonials. To see what work they had done."

We inserted pictures on the testimonial page

DA ENG