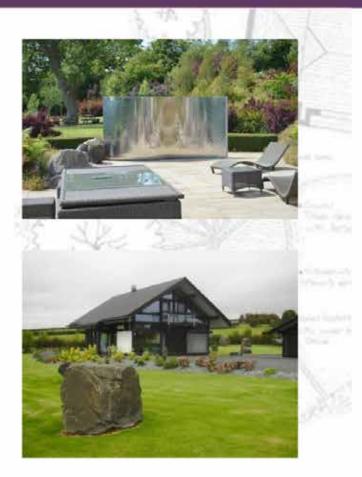

We have had the opportunity of designing gardens for Huf Haus homeowners. Huf Haus is a German company which has built over 100 striking contemporary timber and glass houses in the UK and we have been lucky enough to design the landscape for these stunning homes.

We have also been given the presitigious honour of re-designing and re-newing the garden at the private family home of the late Percy Thrower, famous British gardener, horticulturist, broadcaster and writer. We also undertake work for The Earl of Plymouth Estate, Shropshire.